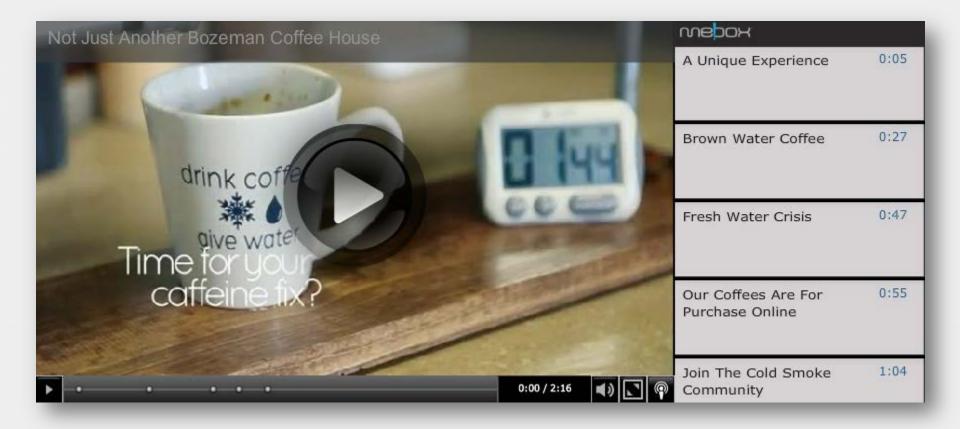

#### Me!Box brings all the power of the web into your video – and keeps your viewer thinking "inside the !box"

# While "inside the !box" this is what the viewer experiences: