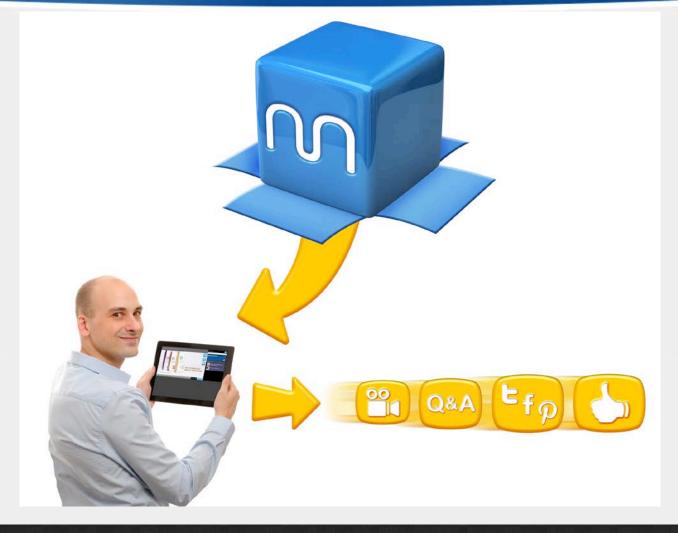

#### Me!Box brings all the power of the web into your video – and keeps your viewer thinking "inside the !box"

# While "inside the !box" this is what the viewer experiences: